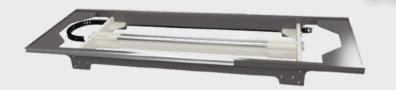

## SPRAY BAR

| Spray Width      | 1.500 - 2.400 mm *                       |
|------------------|------------------------------------------|
| Oil Layer        | 0,2 - 3 g/m <sup>2</sup> *               |
| Strip Speed      | 30 - 1.600 m/min                         |
| Width Adjustment | 100 mm grids (50 mm upon request)        |
| Medium           | All anti-corrosion and deep drawing oils |

<sup>\*</sup> different specifications possible

The new Limax Spray Bar is part of our versatile Electrostatic Oiling System and adopts perfectly to your production environment. Due to its dimensions and functionality it is the first choice for machine refurbishment in order to achieve improved oiling quality with less effort. Short delivery times and fast assembly guarantee prompt achievements. All Spray Bars for refurbishment purposes come with an individual mounting solution to fit to your existing infrastructure seamlessly.