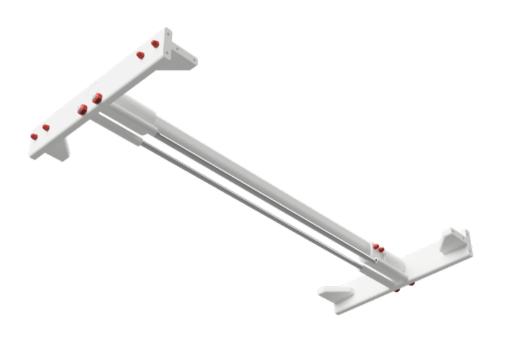

The movable frame of the Spray Bar makes maintenance easy and fast.

Maintenance and Repairs

All components of the Limax Spray Bar can be maintained and cleaned by the enduser. This saves time and is the most cost efficient way to run an oiling system. In case of damage, Limax is able to supply the customer with individual spare parts without the need to exchange a whole component. Due to the modular design of the Spray Bar and our fast production and delivery capacity, the Oiling Systems downtimes will be reduced to a minimum.

Our Spray Bar comes with our compatible high-voltage system. Flawless oiling results, continuity and repeatability.