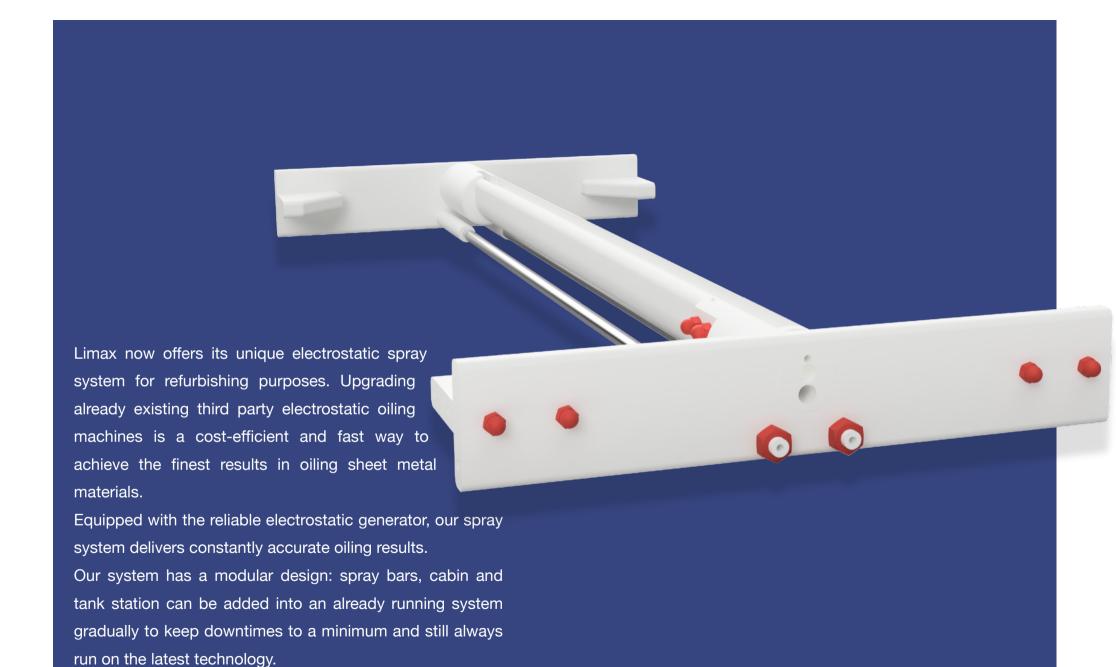

## ELECTROSTATIC SPRAY SYSTEM REFURBISHMENT

<sup>\*</sup> different specifications possible

The new Limax Spray Bar is part of our versatile Electrostatic Oiling System and adopts perfectly to your production environment. Due to its dimensions and functionality it is the first choice for machine refurbishment in order to achieve improved oiling quality with less effort. Short delivery times and fast assembly guarantee prompt achievements. All Spray Bars for refurbishment purposes come with an individual mounting solution to fit to your existing infrastructure seamlessly.

The movable frame of the Spray Bar makes maintenance easy and fast.

Maintenance and Repairs

All components of the Limax Spray Bar can be maintained and cleaned by the enduser. This saves time and is the most cost efficient way to run an oiling system. In case of damage, Limax is able to supply the customer with individual spare parts without the need to exchange a whole component. Due to the modular design of the Spray Bar and our fast production and delivery capacity, the Oiling Systems downtimes will be reduced to a minimum.